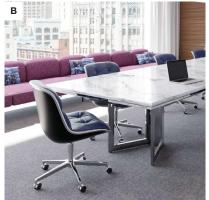

- A Enriching large-scale or intimate meeting spaces with luxurious yet warm beauty, Vector conference tables are where collaborations, creativity, and big thinking happen
- **B** Anchored in exceptional craftwork, the tables feature handpicked, mixed materials—wood, metal, stone, leather, glass—and refined details
- **C** Plan in executive meeting rooms adjacent to C-Suite offices