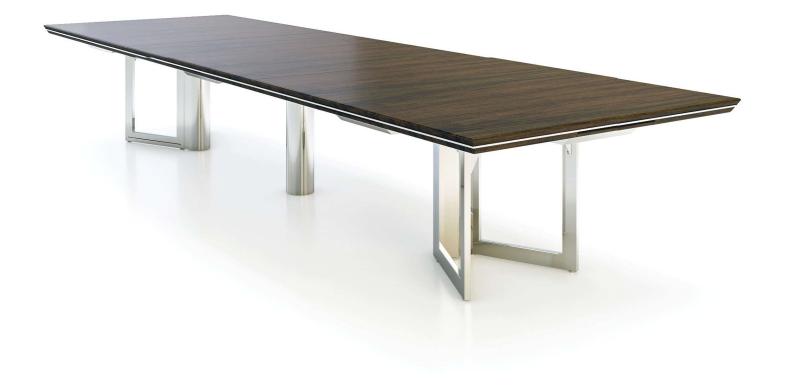

### Conference and Meeting Table

For the most elevated workspaces, Highline Vector conference tables offer sophisticated solutions that make an impact while inspiring connections. The v-base creates a light, open design aesthetic whilst maintaining robust wire management capacity. To match your vision, a variety of tops and edge profiles are available.

### **Rectangle Top**

W: 84, 96, 108, 120, 132, 144, 156, 168, 180, 192, 204, 216, 228, 240"
D: 42, 48, 54, 60, 72"

H: 29.25"

### Base

Powder-Coated Metal

Bullnose

Polished Chrome

Satin Nickel

Oil Rubbed Bronze