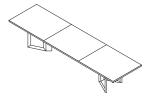

### Conference and Meeting Table

For the most elevated workspaces, Highline Vector conference tables offer sophisticated solutions that make an impact while inspiring connections. The v-base creates a light, open design aesthetic whilst maintaining robust wire management capacity. To match your vision, a variety of tops and edge profiles are available.

### **Rectangle Top**

W: 84, 96, 108, 120, 132, 144, 156, 168, 180, 192, 204, 216, 228, 240"
D: 42, 48, 54, 60, 72"

H: 29.25"