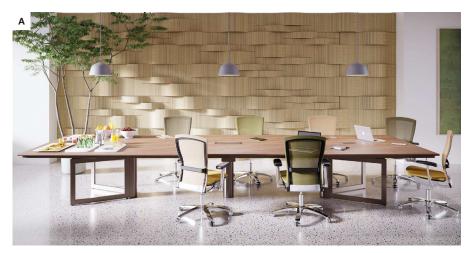

- A Enriching large-scale or intimate meeting spaces with luxurious yet warm beauty, Vector conference tables are where collaborations, creativity, and big thinking happen
- **B** Anchored in exceptional craftwork, the tables feature handpicked, mixed materials—wood, metal, stone, leather, glass—and refined details
- **C** Plan in executive meeting rooms adjacent to C-Suite offices