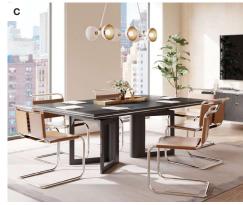

- A Enriching large-scale or intimate meeting spaces with luxurious yet warm beauty, Vector conference tables are where collaborations, creativity, and big thinking happen
- **B** Anchored in exceptional craftwork, the tables feature handpicked, mixed materials—wood, metal, stone, leather, glass—and refined details
- **C** Plan in executive meeting rooms adjacent to C-Suite offices