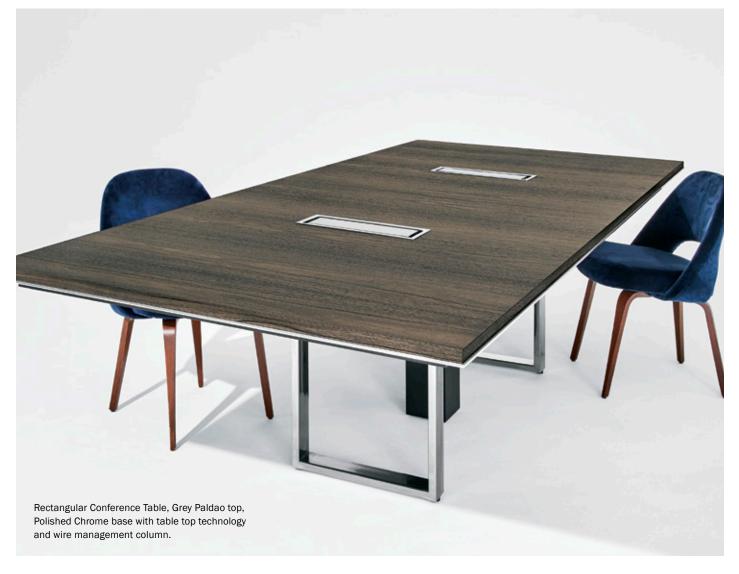

## **Highline Collection**

The open metal leg and distinctive metal edge are signature design elements.

With a wide range of materials and finishes and intuitive technology options at table top or undermount, you can create a unique space for your needs.

Highline Tables are offered in seven shapes and in standard lengths up to 240", with integrated technology supported through a wire management column. Credenzas can accommodate A/V equipment, cool drawer and trash units. Custom sizes and options are also available.

**Highline Conference Tables** 

**Highline Meeting Tables** 

Credenzas

Access at the table top or undermount allows you to conveniently plug in. Optional cool drawer enhances versatility.