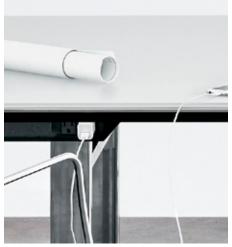

## **Highline Collection**

The open metal leg and distinctive metal edge are signature design elements.

With a wide range of materials and finishes and intuitive technology options at table top or undermount, you can create a unique space for your needs.

Highline Tables are offered in seven shapes and in standard lengths up to 240", with integrated technology supported through a wire management column. Credenzas can accommodate A/V equipment, cool drawer and trash units. Custom sizes and options are also available.