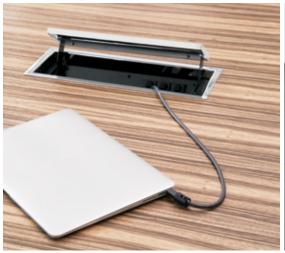

## **Highline Collection**

The open metal leg and distinctive metal edge are signature design elements.

With a wide range of materials and finishes and intuitive technology options at table top or undermount, you can create a unique space for your needs.

**Highline Conference Tables** 

**Highline Meeting Tables** 

Credenzas

Access at the table top or undermount allows you to conveniently plug in. Optional cool drawer enhances versatility.