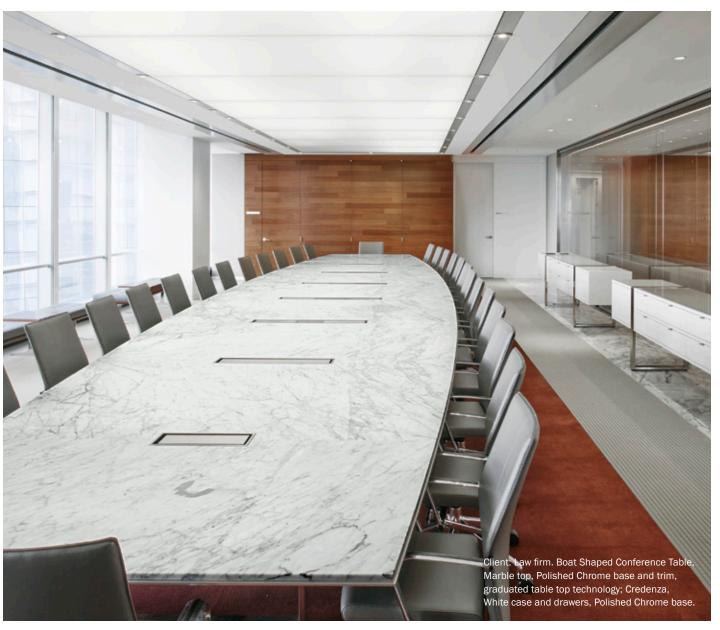

## Highline

Conference rooms are where the big questions are asked and the big decisions made.

We take them seriously. Sometimes you only need a core group and at other times you want the whole team. In choosing Highline to furnish these spaces you set your own agenda.

It's about confidence, quality, refined ingenuity and integrated technology so you can cater to the visionaries and pragmatists alike.

DatesWeiser furnishes environments with beautifully designed, timeless products. Each piece is crafted with meticulous attention to detail, incorporating technology in discreet, clever ways that never distract from the elegance or power of the design. Founded in 1982, DatesWeiser has been synonymous with craftsmanship and quality from the very start. We partner with clients in the creative process, drawing on a vast portfolio of materials, colors and flexible product lines, and a deep bench of ingenuity and technical support.

## **Highline Collection**

The open metal leg and distinctive metal edge are signature design elements.

With a wide range of materials and finishes and intuitive technology options at table top or undermount, you can create a unique space for your needs.

Highline Tables are offered in seven shapes and in standard lengths up to 240", with integrated technology supported through a wire management column. Credenzas can accommodate A/V equipment, cool drawer and trash units. Custom sizes and options are also available.