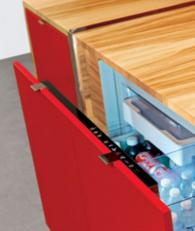

Highline Tables are offered in seven shapes and in standard lengths up to 240", with integrated technology supported through a wire management column. Credenzas can accommodate A/V equipment, cool drawer and trash units. Custom sizes and options are also available.

**Highline Conference Tables** 

**Highline Meeting Tables** 

Credenzas

Access at the table top or undermount allows you to conveniently plug in. Optional cool drawer enhances versatility.