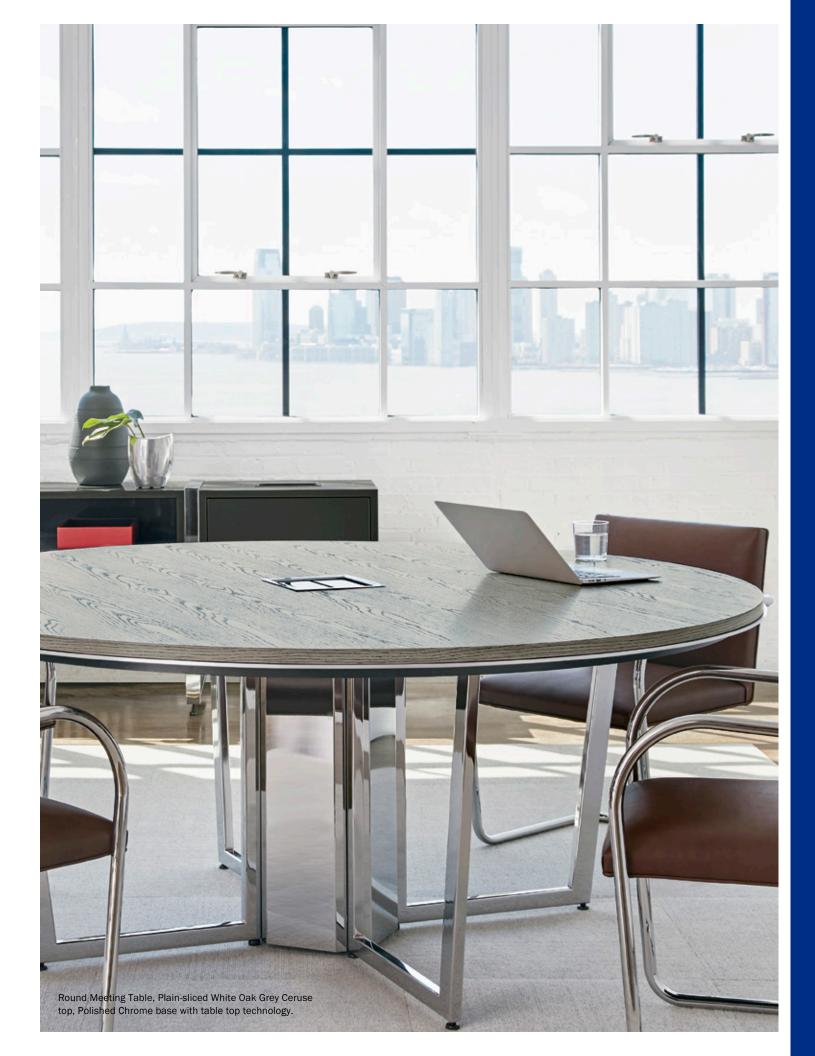

## **Highline Collection**

The open metal leg and distinctive metal edge are signature design elements.

With a wide range of materials and finishes and intuitive technology options at table top or undermount, you can create a unique space for your needs.

Highline Tables are offered in seven shapes and in standard lengths up to 240", with integrated technology supported through a wire management column. Credenzas can accommodate A/V equipment, cool drawer and trash units. Custom sizes and options are also available.

**Highline Conference Tables** 

**Highline Meeting Tables** 

Credenzas

Access at the table top or undermount allows you to conveniently plug in. Optional cool drawer enhances versatility.