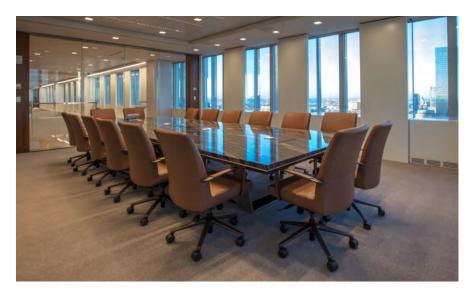

## **Advent International Corp**

Market: Financial Location: Boston, MA

Related Products: Highline Fifty, Highline Twenty- Five,

Custom

Top left: Custom Highline Fifty Conference Table, Arabescato Grigio Orobico stone layered top with jet black polyester lower layer, polished chrome metal edge and custom tapered base, power/ data access through table top with matching stone hatch lids. Top right: power/ data access through table top with matching hatch lid, plain sliced walnut. Bottom: Custom Highline Fifty Conference Table, plain- sliced walnut slab top, polished chrome metal edge and tapered base: Highline Twenty- Five Credenza, dark brown polyester case, Calacatta gold marble top, polished chrome legs and pulls. Images ©2018 Neil Alexander.