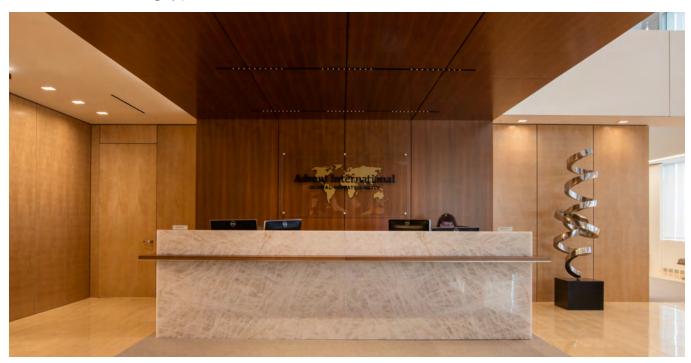

Top: Custom Rectangular Highline Fifty Conference Table, Silver Brown Wave stone layered top polished chrome metal edge and custom tapered base, power/ data access through table top with matching stone hatch lids, microphone access. Bottom: Custom reception desk, Cristallo Extra stone surround wall with mitered corners, work surfaces and lower transaction ledge in plain- sliced walnut and polished chrome Highline edge.