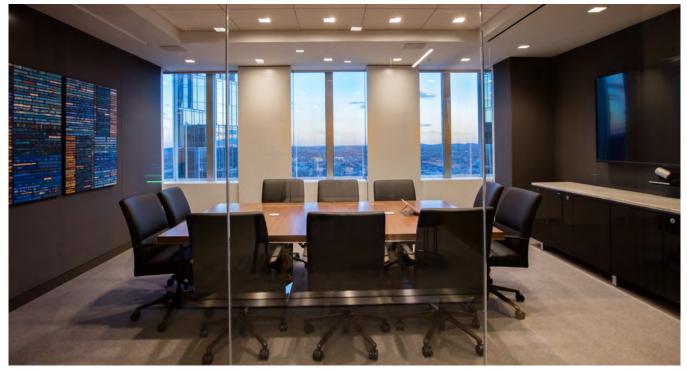

## **Advent International Corp**

Market: Financial Location: Boston, MA

Related Products: Highline Fifty, Highline Twenty- Five,

Custom

Top left: Custom Highline Fifty Conference Table, Arabescato Grigio Orobico stone layered top with jet black polyester lower layer, polished chrome metal edge and custom tapered base, power/ data access through table top with matching stone hatch lids. Top right: power/ data access through table top with matching hatch lid, plain sliced walnut. Bottom: Custom Highline Fifty Conference Table, plain- sliced walnut slab top, polished chrome metal edge and tapered base: Highline Twenty- Five Credenza, dark brown polyester case, Calacatta gold marble top, polished chrome legs and pulls. Images ©2018 Neil Alexander.