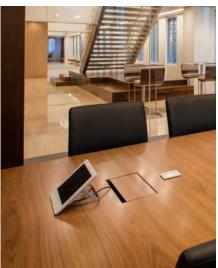

## **Advent International Corp**

Market: Financial Location: Boston, MA

Related Products: Highline Fifty, Highline Twenty- Five,

Custom

Top left: Custom Highline Fifty Conference Table, Arabescato Grigio Orobico stone layered top with jet black polyester lower layer, polished chrome metal edge and custom tapered base, power/ data access through table top with matching stone hatch lids. Top right: power/ data access through table top with matching hatch lid, plain sliced walnut. Bottom: Custom Highline Fifty Conference Table, plain- sliced walnut slab top, polished chrome metal edge and tapered base: Highline Twenty- Five Credenza, dark brown polyester case, Calacatta gold marble top, polished chrome legs and pulls. Images ©2018 Neil Alexander.