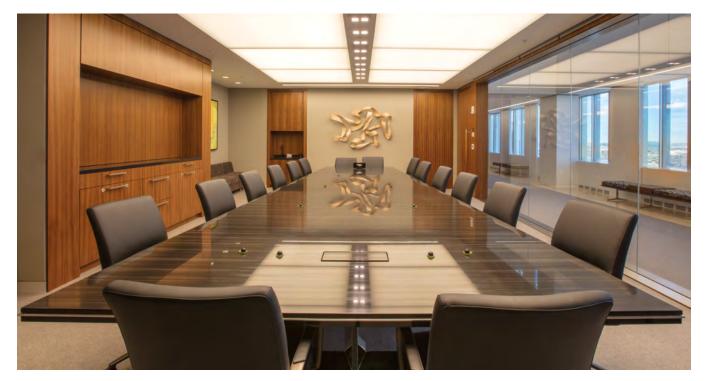

Top: Custom Rectangular Highline Fifty Conference Table, Silver Brown Wave stone layered top polished chrome metal edge and custom tapered base, power/ data access through table top with matching stone hatch lids, microphone access. Bottom: Custom reception desk, Cristallo Extra stone surround wall with mitered corners, work surfaces and lower transaction ledge in plain- sliced walnut and polished chrome Highline edge.