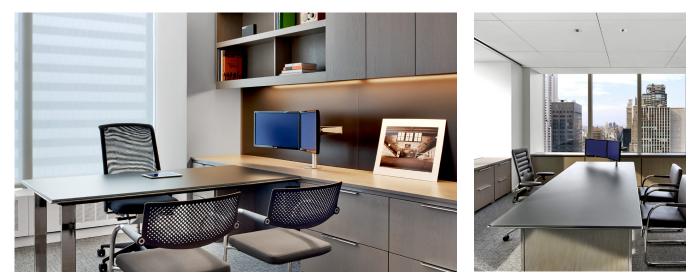

Top: Custom work stations in weathered plain-sliced American white oak, grey back painted glass, blackened steel trim. Left: Custom Highline executive Desk with polished chrome metal edge and open loop legs, umbra grey back painted etched glass top. Custom work wall: Weathered plain-sliced American white oak veneer cabinets and shelves, polished chrome hardware and custom grey painted magnetic glass wall. Highline table desk, custom color back painted etched glass top with grommets, polished chrome closed loop leg, American white oak modesty panel, shown right.