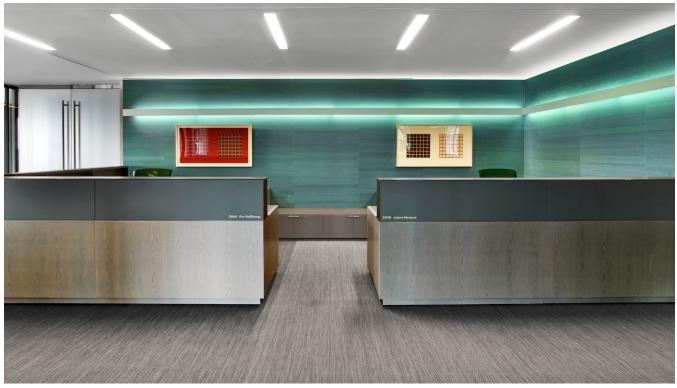

America's largest developer of high-end retail spaces and A-list malls reinvigorated its Manhattan office with crisp colors, rich woods and up-to-the-minute technology. Reception center features metal fronts. Private offices dazzle with Highline pieces and a custom work wall.