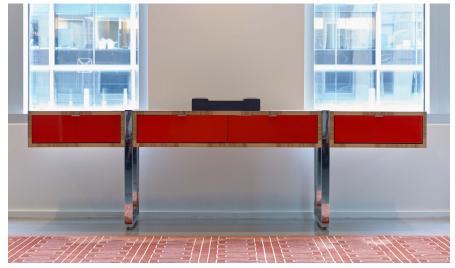

Market: Legal Location: Washington, D.C.

Featured Products: Highline

Leading practitioners of intellectual property law, Sterne Kessler Goldstein Fox makes its home in a modern office tower atop a 1940 art deco style bus terminal in Washington, D.C. Bold combinations of rich red lacquer and hardwood with warm tones and a distinctive grain, create a dynamic workplace for employees and visitors. These colors and materials are featured in Highline credenzas.

Above and left: Highline, one high credenza, figured walnut veneer with custom stain, red polyester drawer fronts, polished chrome base. Highline three high credenza with cool drawer, shown right.