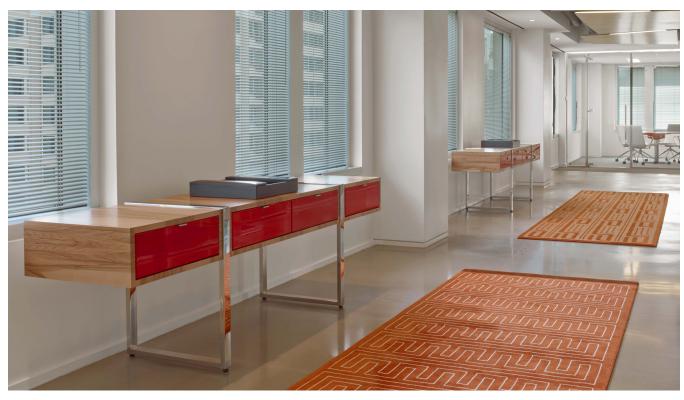

Market: Legal Location: Washington, D.C.

Featured Products: Highline

Leading practitioners of intellectual property law, Sterne Kessler Goldstein Fox makes its home in a modern office tower atop a 1940 art deco style bus terminal in Washington, D.C. Bold combinations of rich red lacquer and hardwood with warm tones and a distinctive grain, create a dynamic workplace for employees and visitors. These colors and materials are featured in Highline credenzas.

Above and left: Highline, one high credenza, figured walnut veneer with custom stain, red polyester drawer fronts, polished chrome base. Highline three high credenza with cool drawer, shown right.