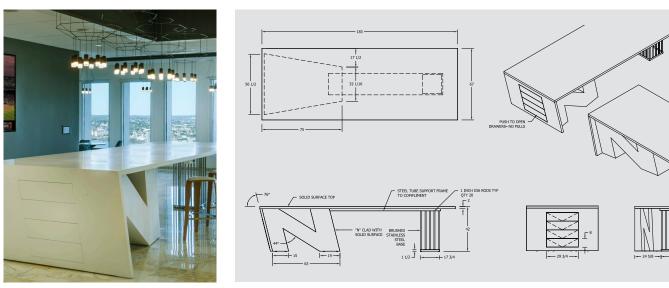

Top: Highline Fifty conference table, Nero Marquina and umbra grey layered top, polished chrome edge and base, technology drawers, shown with Highline Twenty-Five credenza, umbra grey case, black limba doors, polished chrome base, black back painted glass serving top. Left: Custom pantry table, Glacier White Corian®.