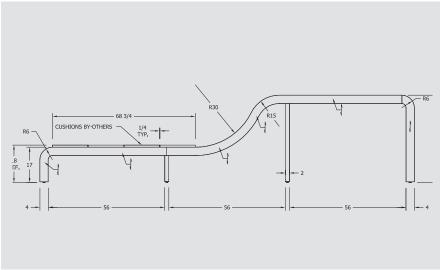

Above, installation photo and drawing for custom bench, rift-cut European oak, polished chrome Highline base.