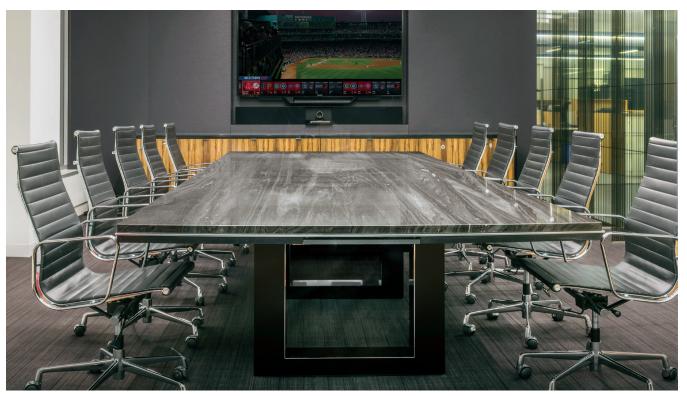

Top: Highline Fifty conference table, Nero Marquina and umbra grey layered top, polished chrome edge and base, technology drawers, shown with Highline Twenty-Five credenza, umbra grey case, black limba doors, polished chrome base, black back painted glass serving top. Left: Custom pantry table, Glacier White Corian®.