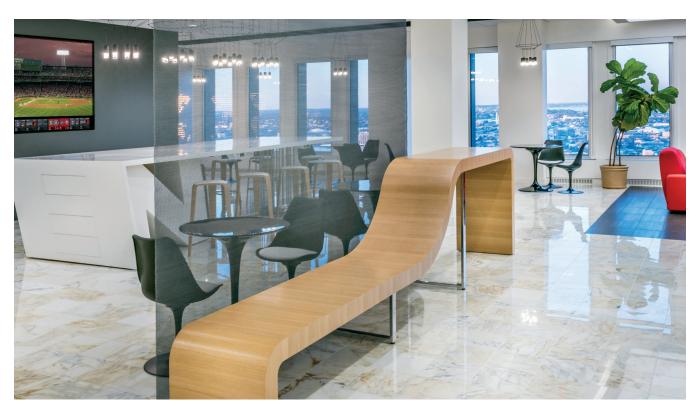

The client, a leader in corporate real estate services, wanted a dynamic entrance to showcase its culture and prefigure the areas beyond the lobby dedicated to collaborative and heads-down work. A floating reception center and curved serpentine bench are sculptural and functional. Movable office fronts and cutting edge furniture encourage flexibility and support creativity.

Above, installation photo and drawing for custom bench, rift-cut European oak, polished chrome Highline base.