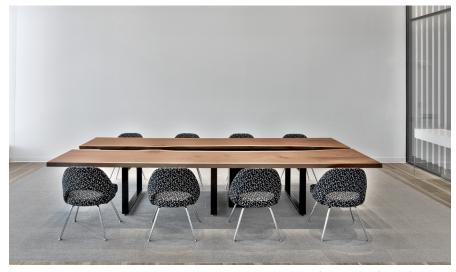

Top: Highline Conference table with koto veneer, polished chrome open loop legs and edge, with table top technology. Left: Highline Fifty conference table with Calacatta marble top layered with polished chrome and white lacquer subtop and base, integrated technology drawers and microphones. Custom live edge table with Highline open loop base and integrated technology trough evoke an organic look and feel, a perfect example of DatesWeiser craftsmanship, shown right.