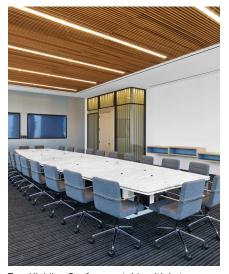

Top: Highline Conference table with koto veneer, polished chrome open loop legs and edge, with table top technology. Left: Highline Fifty conference table with Calacatta marble top layered with polished chrome and white lacquer subtop and base, integrated technology drawers and microphones. Custom live edge table with Highline open loop base and integrated technology trough evoke an organic look and feel, a perfect example of DatesWeiser craftsmanship, shown right.