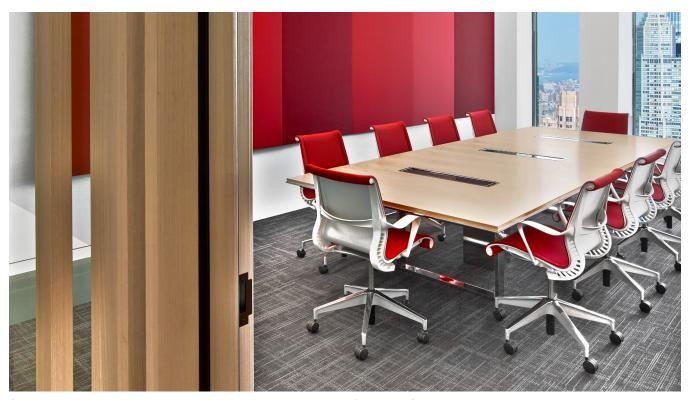

Market: Financial Location: New York

Related Products: Highline, Highline Fifty, Custom

Sitting high atop midtown Manhattan, the North American flagship of this Japanese trading company embraces natural light, translucent glass panels, exquisite colors and sophisticated details that invigorate and unify the open plan. DatesWeiser standard and mobile tables and custom credenzas create a distinctive, welcoming environment.

Top: Highline Conference table with koto veneer, polished chrome open loop legs and edge, with table top technology. Left: Highline Fifty conference table with Calacatta marble top layered with polished chrome and white lacquer subtop and base, integrated technology drawers and microphones. Custom live edge table with Highline open loop base and integrated technology trough evoke an organic look and feel, a perfect example of DatesWeiser craftsmanship, shown right.