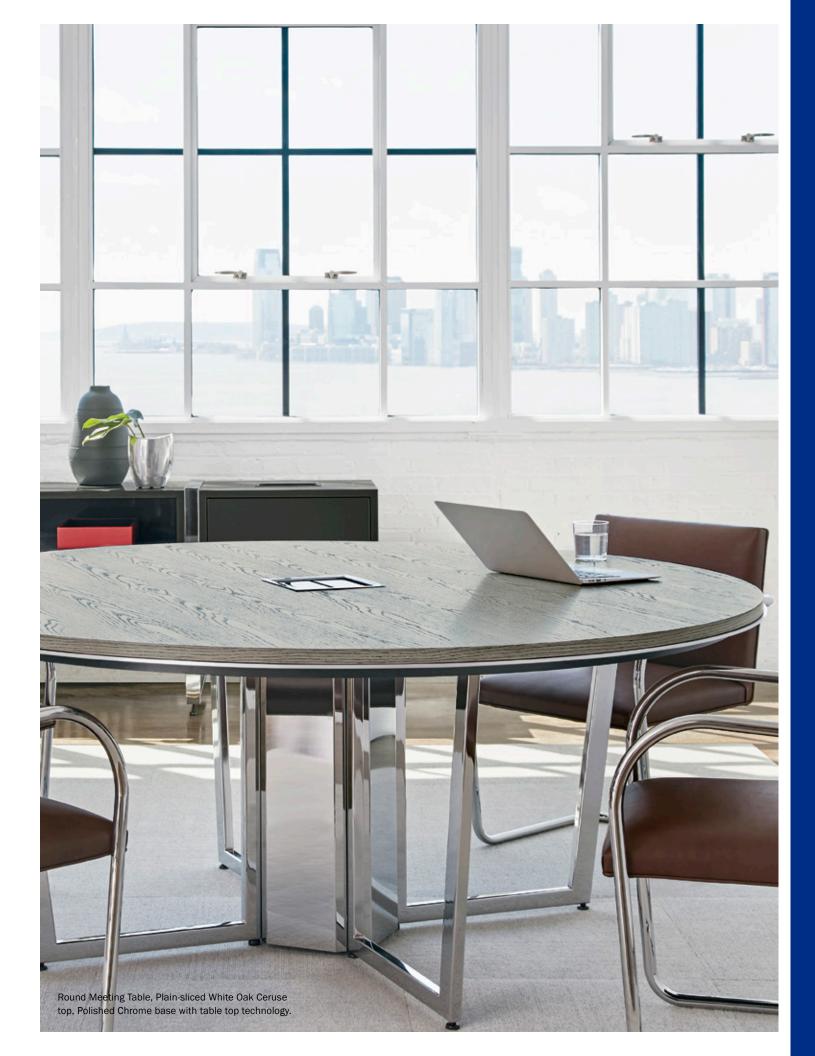

Highline Tables are offered in seven shapes and in standard lengths up to 240", with integrated technology supported through a wire management column. Credenzas can accommodate A/V equipment, cool drawer and trash units. Custom sizes and options are also available.

**Highline Conference Tables** 

**Highline Meeting Tables** 

Credenzas

Access at the table top or undermount allows you to conveniently plug in. Optional cool drawer enhances versatility.