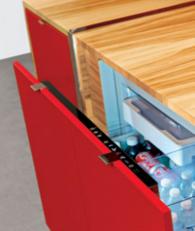

**Highline Conference Tables** 

**Highline Meeting Tables** 

Credenzas

Access at the table top or undermount allows you to conveniently plug in. Optional cool drawer enhances versatility.