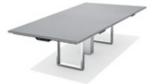

## **Highline Collection**

The open metal leg and distinctive metal edge are signature design elements.

With a wide range of materials and finishes and intuitive technology options at table top or undermount, you can create a unique space for your needs.

Highline Tables are offered in seven shapes and in standard lengths up to 240", with integrated technology supported through a wire management column. Credenzas can accommodate A/V equipment, cool drawer and trash units. Custom sizes and options are also available.