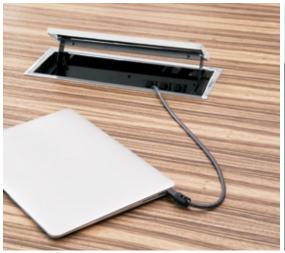

**Highline Conference Tables** 

**Highline Meeting Tables** 

Credenzas

Access at the table top or undermount allows you to conveniently plug in. Optional cool drawer enhances versatility.