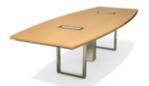

## **Highline Collection**

The open metal leg and distinctive metal edge are signature design elements.

With a wide range of materials and finishes and intuitive technology options at table top or undermount, you can create a unique space for your needs.

Highline Tables are offered in seven shapes and in standard lengths up to 240", with integrated technology supported through a wire management column. Credenzas can accommodate A/V equipment, cool drawer and trash units. Custom sizes and options are also available.