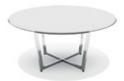

Highline Tables are offered in seven shapes and in standard lengths up to 240", with integrated technology supported through a wire management column. Credenzas can accommodate A/V equipment, cool drawer and trash units. Custom sizes and options are also available.