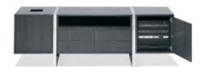

Highline Tables are offered in seven shapes and in standard lengths up to 240", with integrated technology supported through a wire management column. Credenzas can accommodate A/V equipment, cool drawer and trash units. Custom sizes and options are also available.

**Highline Conference Tables** 

**Highline Meeting Tables** 

Credenzas

Access at the table top or undermount allows you to conveniently plug in. Optional cool drawer enhances versatility.