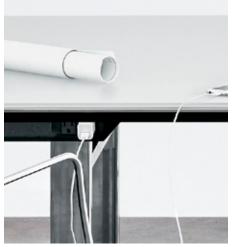

Highline Tables are offered in seven shapes and in standard lengths up to 240", with integrated technology supported through a wire management column. Credenzas can accommodate A/V equipment, cool drawer and trash units. Custom sizes and options are also available.