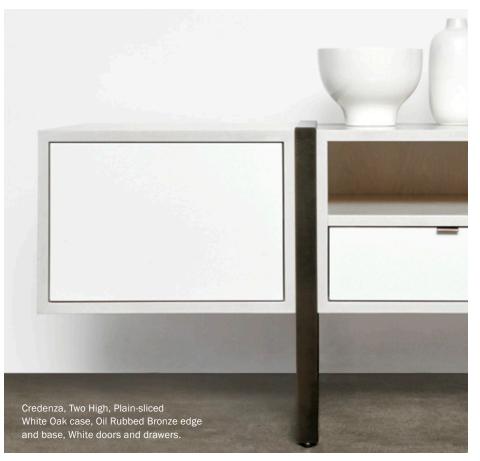

Highline Tables are offered in seven shapes and in standard lengths up to 240", with integrated technology supported through a wire management column. Credenzas can accommodate A/V equipment, cool drawer and trash units. Custom sizes and options are also available.

**Highline Conference Tables** 

**Highline Meeting Tables** 

Credenzas

Access at the table top or undermount allows you to conveniently plug in. Optional cool drawer enhances versatility.