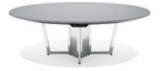

## **Highline Collection**

The open metal leg and distinctive metal edge are signature design elements.

With a wide range of materials and finishes and intuitive technology options at table top or undermount, you can create a unique space for your needs.

Highline Tables are offered in seven shapes and in standard lengths up to 240", with integrated technology supported through a wire management column. Credenzas can accommodate A/V equipment, cool drawer and trash units. Custom sizes and options are also available.