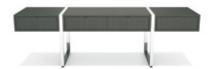

Highline Tables are offered in seven shapes and in standard lengths up to 240", with integrated technology supported through a wire management column. Credenzas can accommodate A/V equipment, cool drawer and trash units. Custom sizes and options are also available.

**Highline Conference Tables** 

**Highline Meeting Tables** 

Credenzas

Access at the table top or undermount allows you to conveniently plug in. Optional cool drawer enhances versatility.