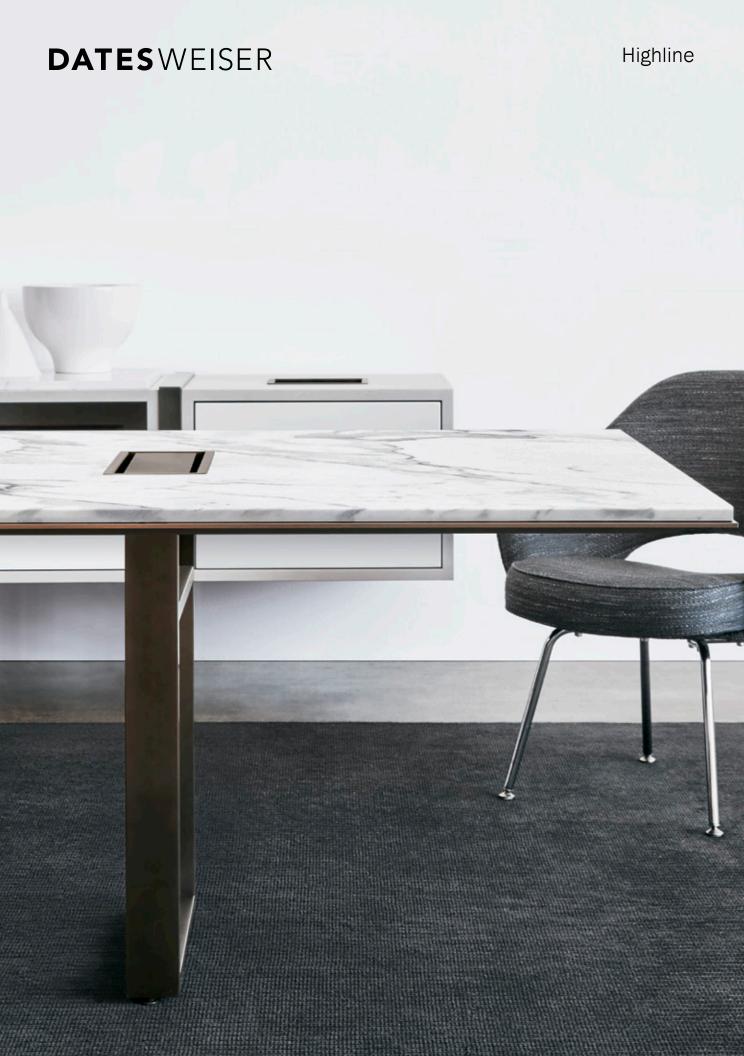

## Highline

Conference rooms are where the big questions are asked and the big decisions made.

We take them seriously. Sometimes you only need a core group and at other times you want the whole team. In choosing Highline to furnish these spaces you set your own agenda.

## **Highline Collection**

The open metal leg and distinctive metal edge are signature design elements.

With a wide range of materials and finishes and intuitive technology options at table top or undermount, you can create a unique space for your needs.

Highline Tables are offered in seven shapes and in standard lengths up to 240", with integrated technology supported through a wire management column. Credenzas can accommodate A/V equipment, cool drawer and trash units. Custom sizes and options are also available.