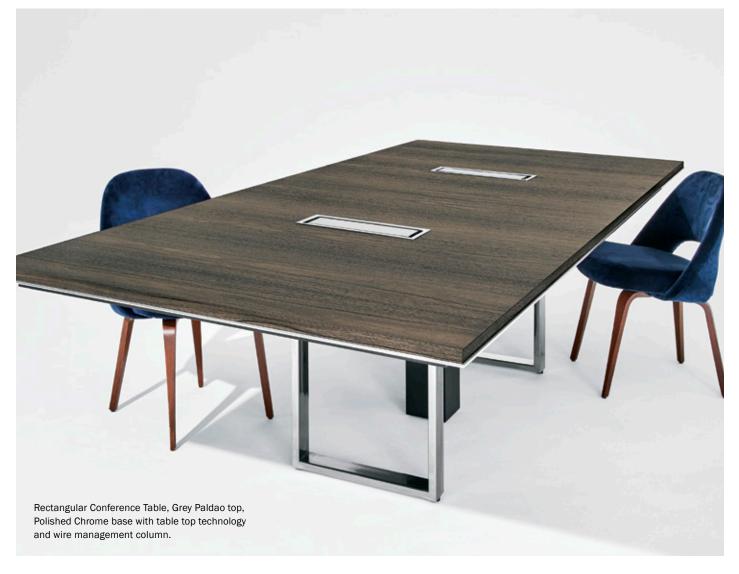

Highline Tables are offered in seven shapes and in standard lengths up to 240", with integrated technology supported through a wire management column. Credenzas can accommodate A/V equipment, cool drawer and trash units. Custom sizes and options are also available.

**Highline Conference Tables** 

**Highline Meeting Tables** 

Credenzas

Access at the table top or undermount allows you to conveniently plug in. Optional cool drawer enhances versatility.