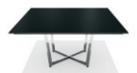

## **Highline Collection**

The open metal leg and distinctive metal edge are signature design elements.

With a wide range of materials and finishes and intuitive technology options at table top or undermount, you can create a unique space for your needs.

Highline Tables are offered in seven shapes and in standard lengths up to 240", with integrated technology supported through a wire management column. Credenzas can accommodate A/V equipment, cool drawer and trash units. Custom sizes and options are also available.