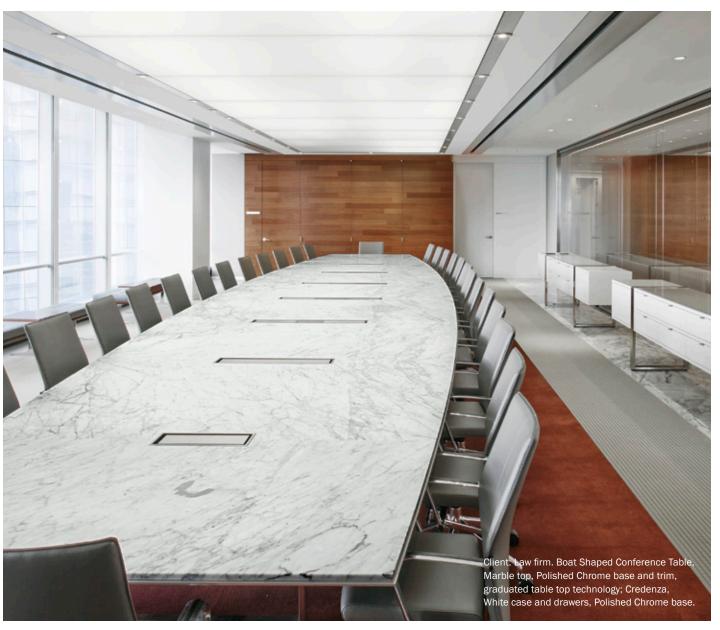

## Highline

Conference rooms are where the big questions are asked and the big decisions made.

We take them seriously. Sometimes you only need a core group and at other times you want the whole team. In choosing Highline to furnish these spaces you set your own agenda.

## **Highline Collection**

The open metal leg and distinctive metal edge are signature design elements.

With a wide range of materials and finishes and intuitive technology options at table top or undermount, you can create a unique space for your needs.

Highline Tables are offered in seven shapes and in standard lengths up to 240", with integrated technology supported through a wire management column. Credenzas can accommodate A/V equipment, cool drawer and trash units. Custom sizes and options are also available.

**Highline Conference Tables** 

**Highline Meeting Tables** 

Credenzas

Access at the table top or undermount allows you to conveniently plug in. Optional cool drawer enhances versatility.