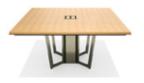

**Highline Conference Tables** 

**Highline Meeting Tables** 

Credenzas

Access at the table top or undermount allows you to conveniently plug in. Optional cool drawer enhances versatility.