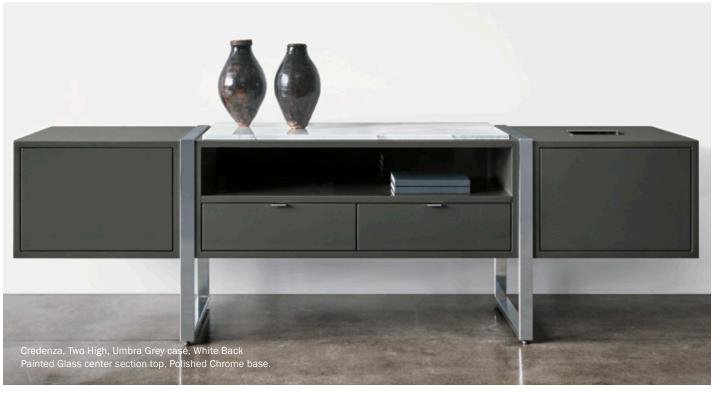

Highline Tables are offered in seven shapes and in standard lengths up to 240", with integrated technology supported through a wire management column. Credenzas can accommodate A/V equipment, cool drawer and trash units. Custom sizes and options are also available.

**Highline Conference Tables** 

**Highline Meeting Tables** 

Credenzas

Access at the table top or undermount allows you to conveniently plug in. Optional cool drawer enhances versatility.