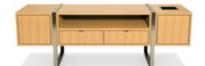

Highline Tables are offered in seven shapes and in standard lengths up to 240", with integrated technology supported through a wire management column. Credenzas can accommodate A/V equipment, cool drawer and trash units. Custom sizes and options are also available.

**Highline Conference Tables** 

**Highline Meeting Tables** 

Credenzas

Access at the table top or undermount allows you to conveniently plug in. Optional cool drawer enhances versatility.